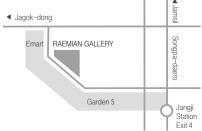

> Architect Nader Tehrani (Former Head of the Department of Architecture, MIT)

Address 17, Chungmin-ro, Songpa-gu, Seoul, Korea

Transportation Subway Line No.8 Jangji Station Exit 4 Bus Stop Garden 5 Tool Market