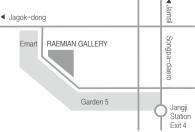

> Architect Nader Tehrani (Former Head of the Department of Architecture, MIT)

Address 17, Chungmin-ro, Songpa-gu, Seoul, Korea

Transportation Subway Line No.8 Jangji Station Exit 4 Bus Stop Garden 5 Tool Market